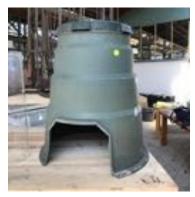

Material: ceramic Location: Exhibition space different types and various sizes

80. Compost container QTY: 1 80 x 80 x 90 cm Material: Location: Exhibition space

81. Historical casting model QTY: 1 71 x 45.5 x 15 cm Material: wood Location: Exhibition space