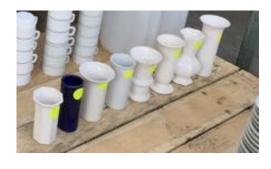

77. Parking Sign QTY: 2 60 x 40 x 11 cm Material: plastic, metal Location: Exhibition space

78. Vase (glass) QTY: 9

Material: glass

Location: Exhibition space different types and various sizes

79. Vase (ceramic) QTY: 8

Material: ceramic Location: Exhibition space different types and various sizes

80. Compost container QTY: 1 80 x 80 x 90 cm Material: Location: Exhibition space

81. Historical casting model QTY: 1 71 x 45.5 x 15 cm Material: wood Location: Exhibition space