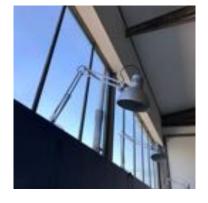

82. Container QTY: many

Material:

Location: Exhibition space different types and various sizes

83. Lamp QTY: 40 18.5 x 18.5 x 41 cm Material: glass

Location: Exhibition/Main hall

You see them in the main hall above