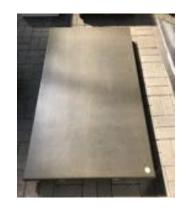

42. Half round table

QTY: 1

72.5 x 138 x 90 cm Material: wood

Location: Exhibition space

43. Aluminium plate

QTY: 5

300 x 150 x 0.2 cm Material: Aluminium Location: Exhibition space

various sizes

Material: wood

Location: Workshop

different types and various sizes

95.
Iron plate
QTY: many
135 x 167 x 0.7 cm
Material: steel
Location: Workshop
various sizes

96. Shelf full of Wood, paper roles... QTY: many