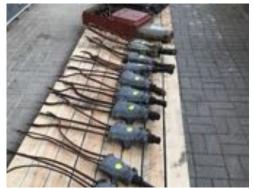

pace/shed outside



Vitrine
QTY: 7
15.5 x 145 x 89 cm
Material: metal, glass
Location: Exhibition space/workshop
Some glass plates are broken



55.
Black garden mattress
QTY: 8

3.5 x 50.5 x 101 cm

Material:

Location: Exhibition space



56.
Light box
QTY: 2
12 x 106.5 x 48.5 cm
Material: plastic

Location: Exhibition space



57.
Aluminium pipe
QTY: 7
9 x 9 x 600 cm
Material:

Location: Exhibition space/shed outside



58. Plastic sheet QTY: 2

QII.

Material:

Location: Exhibition space

various sizes



59.

Mannequin leg
QTY: 2
130 x 40 x 25 cm
Material: plastic
Location: Exhibition space



QTY: 4
A1
Material: paper for white board
Location: Exhibition space

60.

Rolled Paper



Historical switch
QTY: many

Material:

Location: Exhibition space different types and various sizes



62. Historical electricity object QTY: many

Material:

Location: Exhibition space different types and various sizes



63.

Metal corner

QTY: 56

29 x 12.5 x 11 cm

Material: metal

Location: Exhibition space
different types



64.
Installation for water
QTY: 1
47 x 40 x 36.5 cm
Material: metal, rubber
Location: Exhibition space



65.
Anchor
QTY: 1
127 x 90 x 13 cm
Material: metal
Location: Exhibition space



66.
Coat hanger\_round
QTY: 2
180 x 59 x 52 cm
Material: steel
Location: Exhibition space



67.

Coat hanger\_square
QTY: 1
176 x 103 x 60 cm
Material: metal
Location: Studio



68.

Protection for tree
QTY: 4

183 x 62 x 62 cm

Material: metal
Location: Exhibition space



QTY: 2
Material:
Location: Exhibition space
46, 39

Pair of working shoes



70.
Glass plate handmade
QTY