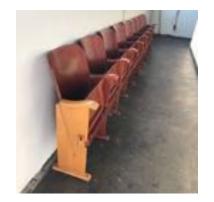

19. Chair\_A QTY: 1

77 x 57 x 55 cm Material: wood, steel Location: Exhibition space

20. Cinema Chair set QTY: 3

 $80 \times 156 \times 60 \text{ cm}$  Material: wood, textile

Location: Exhibition space/other location