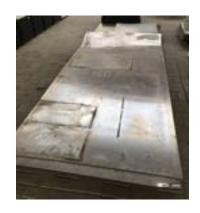

42. Half round table

QTY: 1

72.5 x 138 x 90 cm Material: wood

Location: Exhibition space

43. Aluminium plate

QTY: 5

300 x 150 x 0.2 cm Material: Aluminium Location: Exhibition space

various sizes

Material: wood

Location: Workshop

different types and various sizes

95.
Iron plate
QTY: many
135 x 167 x 0.7 cm
Material: steel
Location: Workshop
various sizes

96. Shelf full of Wood, paper roles... QTY: many