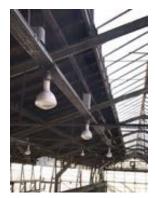

82. Container QTY: many

Material:

Location: Exhibition space different types and various sizes

83. Lamp QTY: 40 18.5 x 18.5 x 41 cm Material: glass

Location: Exhibition/Main hall

You see them in the main hall above