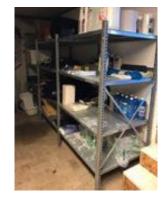

Black desk lamp
QTY: 1
16 x 16 x 77 cm
Material: metal

Location: Exhibition space



85. Silver desk Lamp QTY: 8

17 x 17 x 100 cm Material: metal

Location: Exhibition space/Kitchen



86. Electric Cooker QTY: 2

9.5 x 50.5 x 29 cm

Material:

Location: Exhibition space



87. Cooking equipment

QTY: many

Material:

Location: Exhibition space different types and various sizes

88. Plastic spoone & fork QTY: many

-

Material: Plastic

Location: Exhibition space different types and various sizes



89.
Plastic cup
QTY: many

\_

Material:

Location: Exhibition space/Under office different types and various sizes



90. Box of drawing, painting material QTY: many

Material:

Location: Exhibition space

diverse materials



91. Box, historical Stamp

Material:

Location: Exhibition space



92.
Metal Shelf
QTY: many
200 x 100 x 30 cm
Material: metal

Location: Workshop/Under office



93. Bucket QTY: 5

Material:

Location: Workshop

different types and various sizes



94.

Pedestal

QTY: 5

60 x 119 x 56 cm

Material: wood

Location: Workshop

different types and various sizes



95.
Iron plate
QTY: many
135 x 167 x 0.7 cm
Material: steel
Location: Workshop
various sizes



96. Shelf full of Wood, paper roles... QTY: many

Material:

Location: Workshop diverse materials



97. Shed full of materials QTY: many

Material:

Location: Outside at Shed diverse materials

98. Rain jacket/pants QTY:

Material: Location: Studio S/M/L 99.

QTY:

-Material: Location: