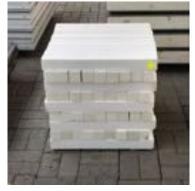

Plastic plate
QTY: 24

98.8 x 75.5 x 0.5 cm
Material: plastic
Location: Exhibition space

White house QTY: 1 271 x 315 x 315 cm Material: wood, glass Location: Exhibition space

52.

Polystyrene block
QTY: 11
300 x 120 x 100 cm
Material:

Location: Exhibition space various sizes

53.

Polystyrene for floor material
QTY: 9
12 x 260 x 120 cm
Material:

Location: Exhibition space/shed outside

Vitrine
QTY: 7
15.5 x 145 x 89 cm
Material: metal, glass
Location: Exhibition space/workshop
Some glass plates are broken