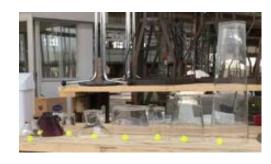

05.

Mobile wall with mobile carrier
QTY: 10
359 x 500 x 56 cm
Material: wood, metal
Location: Main hall

06.
Roel Heremans art piece
QTY: 1
63 x 63 x 5 cm
Material: concrete blocks
Location: Main hall

07. Kitchen Interior QTY: full in DY kitchen

Material: Location: Kitchen professional equipment and interior, check at DY Kitchen

08.

Boat
QTY: 1
100 x 175 x 500 cm
Material:
Location: Outside at water

motor: Johnson

09.

Meerpaal large / small
QTY: 15
33 x 33 x 1100 cm
Material: hard wood
Location: Outside at water
various sizes