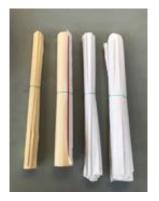

13.

Drying machine
QTY: 1
85 x 60 x 62 cm
Material:
Location: Studio
Zanussi

14.
Leather strip
QTY: 80
0.4 x 0.3 x 120 cm
Material: leather white, gray
Location: Exhibition space
1 bunch = 10st., 8 bunch