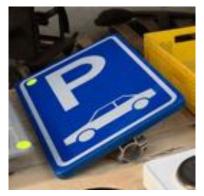

77. Parking Sign QTY: 2 60 x 40 x 11 cm Material: plastic, metal Location: Exhibition space

78. Vase (glass) QTY: 9

Material: glass

Location: Exhibition space different types and various sizes

79. Vase (ceramic) QTY: 8