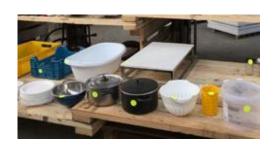

Y: 2 26 x 26 x 4 cm Material: plastic

Location: Exhibition space

different types and different sizes



75. Switch QTY: 2 30 x 30 x 10 cm Material: steel, plastic

Location: Exhibition space



76. Ring file A4 QTY: 25 32 x 5 x 26 cm Material: plastic Location: Exhibition space White, Black, Red, Blue



77. Parking Sign QTY: 2 60 x 40 x 11 cm Material: plastic, metal Location: Exhibition space



78. Vase (glass) QTY: 9

Material: glass

Location: Exhibition space different types and various sizes



79. Vase (ceramic) QTY: 8

Material: ceramic Location: Exhibition space different types and various sizes



80. Compost container QTY: 1 80 x 80 x 90 cm Material: Location: Exhibition space



81. Historical casting model QTY: 1 71 x 45.5 x 15 cm Material: wood Location: Exhibition space



82. Container QTY: many

Material:

Location: Exhibition space different types and various sizes



83. Lamp QTY: 40 18.5 x 18.5 x 41 cm Material: glass

Location: Exhibition/Main hall

You see them in the main hall above



84.
Black desk lamp
QTY: 1
16 x 16 x 77 cm
Material: metal

Location: Exhibition space



85. Silver desk Lamp QTY: 8

17 x 17 x 100 cm Material: metal

Location: Exhibition space/Kitchen



86. Electric Cooker QTY: 2

9.5 x 50.5 x 29 cm

Material:

Location: Exhibition space



87. Cooking equipment

QTY: many

Material:

Location: Exhibition space different types and various sizes

88. Plastic spoone & fork QTY: many

-

Material: Plastic

Location: Exhibition space different types and various sizes



89.
Plastic cup
QTY: many

\_

Material:

Location: Exhibition