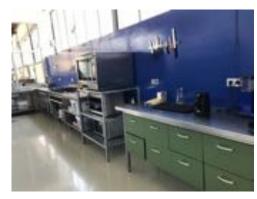

05.

Mobile wall with mobile carrier
QTY: 10
359 x 500 x 56 cm
Material: wood, metal
Location: Main hall

06.
Roel Heremans art piece
QTY: 1
63 x 63 x 5 cm
Material: concrete blocks
Location: Main hall

07. Kitchen Interior QTY: full in DY kitchen

Material: Location: Kitchen professional equipment and interior, check at DY Kitchen

08.

Boat
QTY: 1
100 x 175 x 500 cm
Material:
Location: Outside at water

motor: Johnson

09.

Meerpaal large / small
QTY: 15
33 x 33 x 1100 cm
Material: hard wood
Location: Outside at water
various sizes