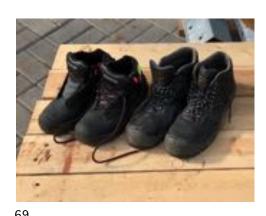

67.

Coat hanger\_square
QTY: 1
176 x 103 x 60 cm
Material: metal
Location: Studio

68.

Protection for tree
QTY: 4

183 x 62 x 62 cm

Material: metal
Location: Exhibition space

QTY: 2
Material:
Location: Exhibition space
46, 39

Pair of working shoes

70.
Glass plate handmade
QTY: 13
1.2 x 9 x 9 cm
Material: glass
Location: Exhibition space

71.

Plastic garbage box

QTY: 1

50 x 32 x 27 cm

Material:

Location: Exhibition space