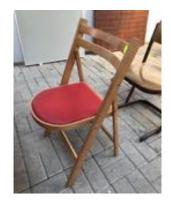

21. Wooden Foldable chair\_red

QTY: 15

89 x 46 x 41 cm Material: wood

Location: Exhibition space/Under office

22. Brown chair QTY: 16

80.5 x 41 x 38 cm Material: wood, metal

Location: Voorhuis/Exhibition space