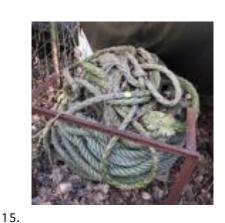

-Material: natural rope Location: Exhibition space Diameter 5 cm, unknown length

Rope

QTY: 1

16.

Drawer unit

QTY: 9

57 x 43 x 77 cm

Material: metal