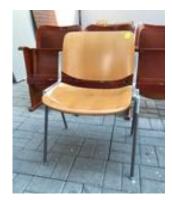

19. Chair\_A QTY: 1

77 x 57 x 55 cm Material: wood, steel Location: Exhibition space

20. Cinema Chair set QTY: 3

 $80 \times 156 \times 60 \text{ cm}$  Material: wood, textile

Location: Exhibition space/other location

21. Wooden Foldable chair\_red

QTY: 15

89 x 46 x 41 cm Material: wood

Location: Exhibition space/Under office

22. Brown chair QTY: 16

80.5 x 41 x 38 cm Material: wood, metal

Location: Voorhuis/Exhibition space

23. Chair\_B QTY: 2

82 x 42 x 41 cm Material: wood

Location: Exhibition space/storage

24. Chair\_C on wheels

QTY: 1

84 x 52 x 55 cm Material: wood, steel Location: Exhibition space

25.

Wooden Foldable chair\_wood