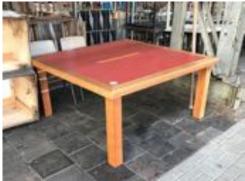

39. Desk white QTY: 2

75 x 151 x 75 cm Material: steel legs Location: Office

40. Desk QTY: 3

72 x 150 x 75 cm Material: wood, metal Location: Exhibition space

41. Red table QTY: 1 71.5 x 150 x 150 cm

Material: wood Location: Exhibition space