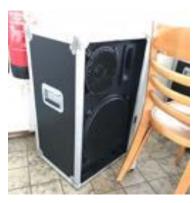

Location: Exhibition space
different types and various sizes

17.
Speaker
QTY: 2
76 x 47 x 40 cm
Material:
Location: Exhibition space

18.
Chair\_small
QTY: 24
53 x 31.5 x 29.7 cm
Material: wood
Location: Exhibition space/shed