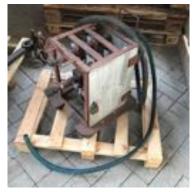

on space



56.
Light box
QTY: 2
12 x 106.5 x 48.5 cm
Material: plastic

Location: Exhibition space



57.
Aluminium pipe
QTY: 7
9 x 9 x 600 cm
Material:

Location: Exhibition space/shed outside



58. Plastic sheet QTY: 2

QII.

Material:

Location: Exhibition space

various sizes



59.

Mannequin leg
QTY: 2
130 x 40 x 25 cm
Material: plastic
Location: Exhibition space



QTY: 4
A1
Material: paper for white board
Location: Exhibition space

60.

Rolled Paper



Historical switch
QTY: many

Material:

Location: Exhibition space different types and various sizes



62. Historical electricity object QTY: many

Material:

Location: Exhibition space different types and various sizes



63.

Metal corner

QTY: 56

29 x 12.5 x 11 cm

Material: metal

Location: Exhibition space
different types



64.
Installation for water
QTY: 1
47 x 40 x 36.5 cm
Material: metal, rubber
Location: Exhibition space



65.
Anchor
QTY: 1
127 x 90 x 13 cm
Material: metal
Location: Exhibition space



66.
Coat hanger\_round
QTY: 2
180 x 59 x 52 cm
Material: steel
Location: Exhibition space



67.

Coat hanger\_square
QTY: 1
176 x 103 x 60 cm
Material: metal
Location: Studio



68.

Protection for tree
QTY: 4

183 x 62 x 62 cm

Material: metal
Location: Exhibition space



QTY: 2
Material:
Location: Exhibition space
46, 39

Pair of working shoes



70.
Glass plate handmade
QTY: 13
1.2 x 9 x 9 cm
Material: glass
Location: Exhibition space



71.

Plastic garbage box

QTY: 1

50 x 32 x 27 cm

Material:

Location: Exhibition space



72.
Heater on wheels
QTY: 1
64 x 16 x 52 cm
Material: metal
Location: Ex