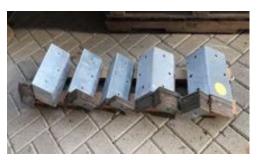

lass plates are broken



55.
Black garden mattress
QTY: 8

3.5 x 50.5 x 101 cm

Material:

Location: Exhibition space



56.
Light box
QTY: 2
12 x 106.5 x 48.5 cm
Material: plastic

Location: Exhibition space



57.
Aluminium pipe
QTY: 7
9 x 9 x 600 cm
Material:

Location: Exhibition space/shed outside



58. Plastic sheet QTY: 2

QII.

Material:

Location: Exhibition space

various sizes



59.

Mannequin leg
QTY: 2
130 x 40 x 25 cm
Material: plastic
Location: Exhibition space



QTY: 4
A1
Material: paper for white board
Location: Exhibition space

60.

Rolled Paper



Historical switch
QTY: many

Material:

Location: Exhibition space different types and various sizes



62. Historical electricity object QTY: many

Material:

Location: Exhibition space different types and various sizes



63.

Metal corner

QTY: 56

29 x 12.5 x 11 cm

Material: metal

Location: Exhibition space
different types



64.
Installation for water
QTY: 1
47 x 40 x 36.5 cm
Material: metal, rubber
Location: Exhibition space



65.
Anchor
QTY: 1
127 x 90 x 13 cm
Material: metal
Location: Exhibition space



66.
Coat hanger\_round
QTY: 2
180 x 59 x 52 cm
Material: steel
Location: Exhibition space



67.

Coat hanger\_square
QTY: 1
176 x 103 x 60 cm
Material: metal
Location: Studio



68.

Protection for tree
QTY: 4

183 x 62 x 62 cm

Material: metal
Location: Exhibition space



QTY: 2
Material:
Location: Exhibition space
46, 39

Pair of working shoes



70.
Glass plate handmade
QTY: 13
1.2 x 9 x 9 cm
Material: glass
Location: Exhibition space



71.

Plastic garbage box

QTY: 1

50 x 32 x 27 cm

Mat