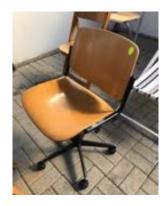

23. Chair\_B QTY: 2

82 x 42 x 41 cm Material: wood

Location: Exhibition space/storage

24. Chair\_C on wheels

QTY: 1

84 x 52 x 55 cm Material: wood, steel Location: Exhibition space

25.

Wooden Foldable chair\_wood