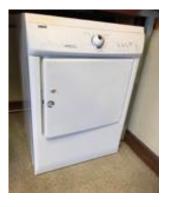

13.

Drying machine
QTY: 1
85 x 60 x 62 cm
Material:
Location: Studio
Zanussi

14.
Leather strip
QTY: 80
0.4 x 0.3 x 120 cm
Material: leather white, gray
Location: Exhibition space
1 bunch = 10st., 8 bunch