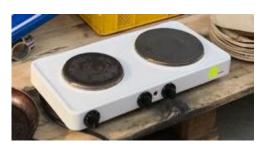

84.
Black desk lamp
QTY: 1
16 x 16 x 77 cm
Material: metal

Location: Exhibition space

85. Silver desk Lamp QTY: 8

17 x 17 x 100 cm Material: metal

Location: Exhibition space/Kitchen

86. Electric Cooker QTY: 2

9.5 x 50.5 x 29 cm

Material:

Location: Exhibition space

87. Cooking equipment

QTY: many

Material:

Location: Exhibition space different types and various sizes

88. Plastic spoone & fork QTY: many