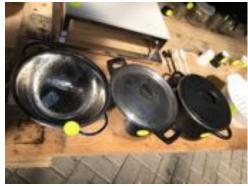

9.5 x 50.5 x 29 cm

Material:

Location: Exhibition space

87. Cooking equipment

QTY: many

Material:

Location: Exhibition space different types and various sizes

88. Plastic spoone & fork QTY: many

-

Material: Plastic

Location: Exhibition space different types and various sizes

89.
Plastic cup
QTY: many

\_

Material:

Location: Exhibition space/Under office different types and various sizes

90. Box of drawing, painting material QTY: many