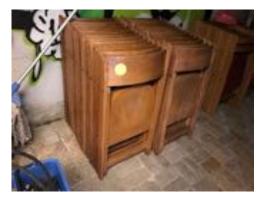

93. Bucket QTY: 5

Material:

Location: Workshop

different types and various sizes

94.

Pedestal

QTY: 5

60 x 119 x 56 cm

Material: wood

Location: Workshop

different types and various sizes

95.
Iron plate
QTY: many
135 x 167 x 0.7 cm
Material: steel
Location: Workshop
various sizes

96. Shelf full of Wood, paper roles... QTY: many