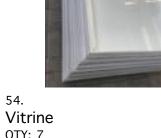

Location: Exhibition space various sizes

53.

Polystyrene for floor material
QTY: 9
12 x 260 x 120 cm
Material:

Location: Exhibition space/shed outside

Vitrine
QTY: 7
15.5 x 145 x 89 cm
Material: metal, glass
Location: Exhibition space/workshop
Some glass plates are broken