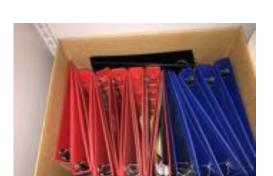

Location: Exhibition space

different types and different sizes

75. Switch QTY: 2 30 x 30 x 10 cm Material: steel, plastic

Location: Exhibition space

76. Ring file A4 QTY: 25 32 x 5 x 26 cm Material: plastic Location: Exhibition space White, Black, Red, Blue