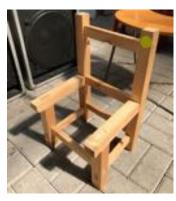

Location: Exhibition space
different types and various sizes

17.
Speaker
QTY: 2
76 x 47 x 40 cm
Material:
Location: Exhibition space

18.
Chair\_small
QTY: 24
53 x 31.5 x 29.7 cm
Material: wood
Location: Exhibition space/shed