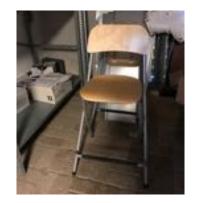

QTY: 15

89 x 45 x 40 cm Material: wood

Location: Exhibition space/storage

Foldable high chair

QTY: 2

93 x 48 x 35 cm Material: wood, steel

Location: Exhibition space/Under office

27.