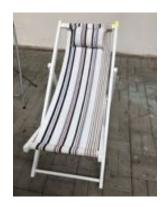

Beach Chair

QTY: 2

135 x 54 x 108 cm Material: wood, textile Location: Exhibition space

28. White board large QTY: 1 107 x 77 x 7 cm

Material:

Location: Exhibition space

29. White board with 3 legs QTY: 2 118 x 72.5 x 8 cm