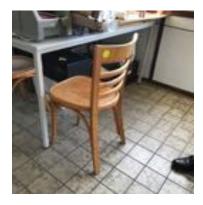

23. Chair\_B QTY: 2

82 x 42 x 41 cm Material: wood

Location: Exhibition space/storage

24. Chair\_C on wheels

QTY: 1

84 x 52 x 55 cm Material: wood, steel Location: Exhibition space

25.

Wooden Foldable chair\_wood