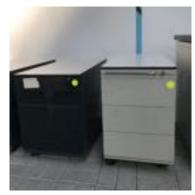

Location: Exhibition space
different types and various sizes

17.
Speaker
QTY: 2
76 x 47 x 40 cm
Material:
Location: Exhibition space

18.
Chair\_small
QTY: 24
53 x 31.5 x 29.7 cm
Material: wood
Location: Exhibition space/shed