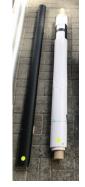

10.
Steel pillar
QTY: 2
13 x 13 x 610 cm
Material: metal

Location: Outside at water

11.
Black tube
QTY: 1
34 x 34 x 100 cm
Material: rubber
Location: Outside at water

12.
Washing machine
QTY: 1
85 x 60 x 60 cm
Material:
Location: Studio
Miele