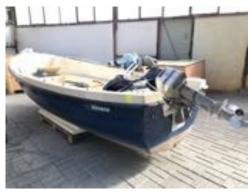

Material: Location: Kitchen professional equipment and interior, check at DY Kitchen

08.

Boat
QTY: 1
100 x 175 x 500 cm
Material:
Location: Outside at water

motor: Johnson

09.

Meerpaal large / small
QTY: 15
33 x 33 x 1100 cm
Material: hard wood
Location: Outside at water
various sizes