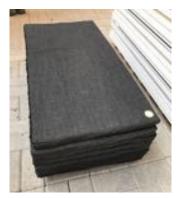

55.
Black garden mattress
QTY: 8

3.5 x 50.5 x 101 cm

Material:

Location: Exhibition space

56.
Light box
QTY: 2
12 x 106.5 x 48.5 cm
Material: plastic

Location: Exhibition space

57.
Aluminium pipe
QTY: 7
9 x 9 x 600 cm
Material: