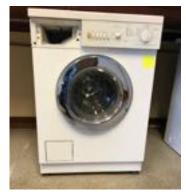

10.
Steel pillar
QTY: 2
13 x 13 x 610 cm
Material: metal

Location: Outside at water

11.
Black tube
QTY: 1
34 x 34 x 100 cm
Material: rubber
Location: Outside at water

12.
Washing machine
QTY: 1
85 x 60 x 60 cm
Material:
Location: Studio
Miele