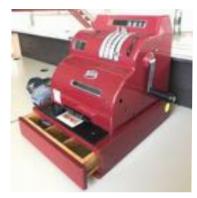

## DORDTYART

Maasstraat 11 3313 CR Dordrecht www.dordtyart.nl | info@dordtyart.nl

01.

Cash Register
QTY: 1
40 x 34 x 42 cm
Material: wood, metal
Location: Voorhuis

02.
Locker
QTY: 4
198 x 92 x 44 cm
Material: steel
Location: Voorhuis/Office/Studio
different types and various sizes