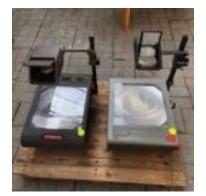

Location: Exhibition space

various sizes

46.
Floor adjuster
QTY: many
7.5 x 5.5 x 5.5 cm
Material: plastic
Location: Exhibition space

47.

Overhead projector
QTY: 2
72 x 41 x 42.5 cm
Material:
Location: Exhibition space