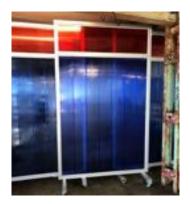

29 x 240 x 0.2 cm

Material: Location: Office

35. Room divider QTY: 7 255 x 148.5 x 60 cm

Material: aluminium, plexi glass

36. Large wooden shelf QTY: 1

264 x 336 x 123.5 cm Material: wood, metal Location: Exhibition space