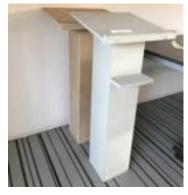

03.
3 leveled Tribune
QTY: 3
162 x 261 x 160 cm
Material: aluminium, wood
Location: Voorhuis

04.
Lectern
QTY: 2
102 x 40 x 40 cm
Material: wood, metal
Location: Voorhuis
different types and various sizes