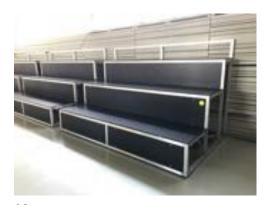

03.
3 leveled Tribune
QTY: 3
162 x 261 x 160 cm
Material: aluminium, wood
Location: Voorhuis

04.
Lectern
QTY: 2
102 x 40 x 40 cm
Material: wood, metal
Location: Voorhuis
different types and various sizes