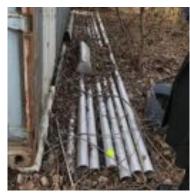

Location: Exhibition space/shed outside

58. Plastic sheet QTY: 2

QII.

Material:

Location: Exhibition space

various sizes

59.

Mannequin leg
QTY: 2
130 x 40 x 25 cm
Material: plastic
Location: Exhibition space