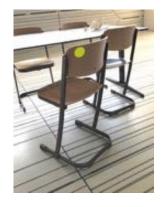

QTY: 15

89 x 45 x 40 cm Material: wood

Location: Exhibition space/storage

Foldable high chair

QTY: 2

93 x 48 x 35 cm Material: wood, steel

Location: Exhibition space/Under office

27.