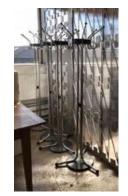

67.

Coat hanger\_square
QTY: 1
176 x 103 x 60 cm
Material: metal
Location: Studio

68.

Protection for tree
QTY: 4

183 x 62 x 62 cm

Material: metal
Location: Exhibition space

QTY: 2
Material:
Location: Exhibition space
46, 39