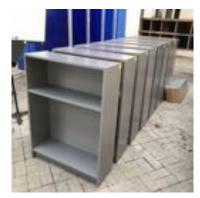

## DORDTYART

Maasstraat 11 3313 CR Dordrecht www.dordtyart.nl | info@dordtyart.nl

01.

Cash Register
QTY: 1
40 x 34 x 42 cm
Material: wood, metal
Location: Voorhuis

02.
Locker
QTY: 4
198 x 92 x 44 cm
Material: steel
Location: Voorhuis/Office/Studio
different types and various sizes